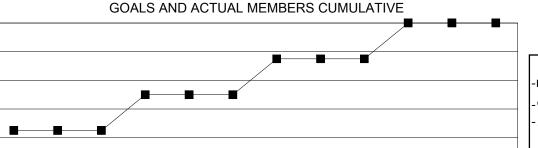

## District 14 C

Results as of: 3/31/2024

| GMT: | LOCATION PENNSYLVANIA | GMT CA |
|------|-----------------------|--------|

| Clubs                 |               |           | Members       |               |                        |                         |                                                    |
|-----------------------|---------------|-----------|---------------|---------------|------------------------|-------------------------|----------------------------------------------------|
| RESULTS FOR 2023-2024 |               |           |               | RESULTS F     | OR 2023-2024           |                         |                                                    |
| QUARTER               | NEW CLUB GOAL | NEW CLUBS | DROPPED CLUBS | QUARTER MEME  | BER GROWTH NET<br>GOAL | MEMBER GROWTH<br>ACTUAL | DROPPED<br>MEMBERS ACTUAL<br>(including transfers) |
| JULY/AUG/SEPT         | 0             | 0         | 0             | JULY/AUG/SEPT | 25                     | 19                      | 24                                                 |
| OCT/NOV/DEC           | 0             | 0         | 0             | OCT/NOV/DEC   | 25                     | 32                      | 34                                                 |
| JAN/FEB/MAR           | 1             | 0         | 0             | JAN/FEB/MAR   | 25                     | 20                      | 32                                                 |
| APR/MAY/JUNE          | 0             | 0         | 0             | APR/MAY/JUNE  | 25                     | 0                       | 0                                                  |

## GOALS AND ACTUAL NEW CLUBS CUMULATIVE

JAN

- ● - MEMBER GROWTH ACTUAL

- ▲ - LAST YEAR MEMBERSHIP ACTUAL

| DROPPED CLUBS: 0 |    |
|------------------|----|
| DROPPED MEMBERS  |    |
| DECEASED         | 18 |
| CLUB CANCELLED   | 0  |
| OTHER            | 72 |
| TOTAL            | 90 |